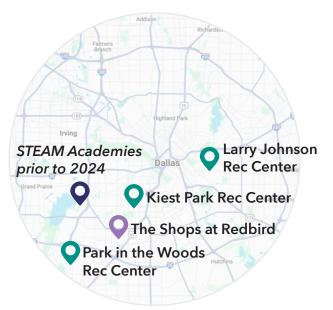

### **BRINGING STEAM INTO THE COMMUNITY**

- 2024 STEAM Pop-Ups at Recreation Centers in South Dallas
- 2024 STEAM Academy Expo at The Shops at RedBird
- STEAM Academies at The Potter's House, prior to 2024