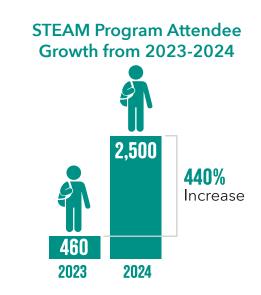

### **EXPANDING OUR REACH**

We expanded our reach by deepening our commitment in Dallas and establishing ourselves in Atlanta.

- Launched new STEAM programs in more Dallas communities, growing our participation by 4x compared to 2023 and reaching 2,200+ students
- Brought our signature "You're Hired!" Hiring Mixer to the new locations serving a total of 2,150+ jobseekers

STEAM participants quadrupled in 2024

2024 was a year of growing both the scope and impact of our work. We strengthened our commitment to Dallas through our STEAM initiatives and Hiring Mixer, while also building on mission-driven goals and relationships to solidify our expansion to Atlanta.

### In DALLAS, we...

- Grew our STEAM programming and locations allowing us to quadruple our number of participants and reach communities beyond our previous footprint
- Launched new partnerships with institutions and agencies
- Hosted our signature "You're Hired!" Hiring Mixer at a new location
- Continued investing in organizations serving Dallas communities