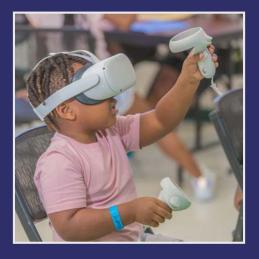

### **STEAM POP-UPS**

Sparked excitement among nearly 350 students through introductions to activities and opportunities ranging from basketball analytics and engineering to lotion making and virtual reality (VR) space travel

### **STEAM ACADEMY EXPO**

Introduced **2,100+** community members from **176 Texas zip codes** to STEAM careers and skills including artificial intelligence, health, sports medicine, forestry and more